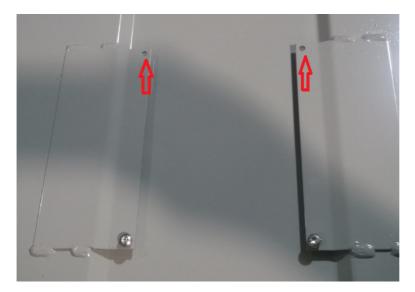

## Changing the direction of door opening:

- Lift the reel out of the cabinet.
- Move the reel bracket screws to the opposite side.
- Lift the reel back in place on the door.

- Adjust the door so that there is a sufficient space between the door bottom and the cabinet frame.