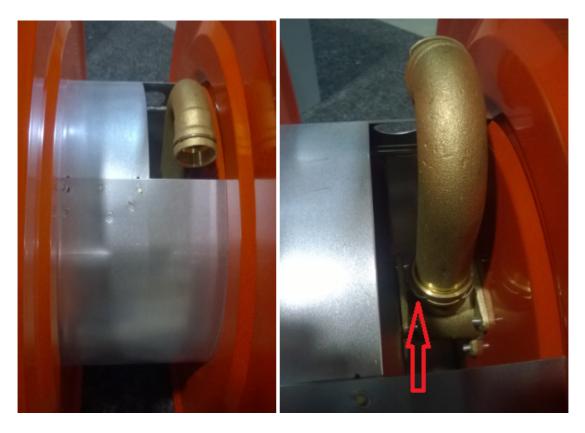

## Changing the reel operating direction:

- Pull the hose all the way out from the reel.
- Remove the cotter pin and remove the goose neck from the reel hub.
- Turn the goose neck 180° and set it back. Install the cotter pin.
- Rewind the hose back to the reel.
- Replace the jet tube bracket location to the opposite side and place the jet tube to bracket.