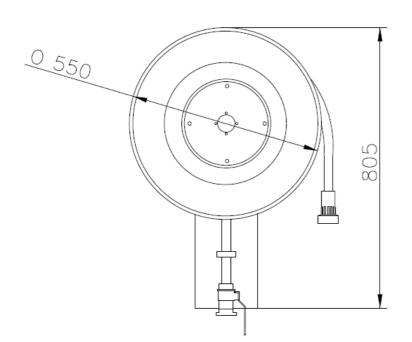

## Hose size alternatives

| Stainless steel model/ without a hose or nozzle |        |                     |  |  |
|-------------------------------------------------|--------|---------------------|--|--|
| Code                                            | Model  | Max hose size mm/m  |  |  |
| 2956360                                         | PV-23R | 16/60, 19/45, 25/30 |  |  |
| 2956370                                         | PV-23R | 16/60, 19/45, 25/30 |  |  |

#### Industrial model/ without a hose or nozzle

| Code    | Model  | Max hose size mm/m  |
|---------|--------|---------------------|
| 2956380 | PV-23T | 16/60, 19/45, 25/30 |
| 2956390 | PV-23T | 16/60, 19/45, 25/30 |

Stainless steel industrial model/ without a hose or nozzle

| Code    | Model   | Max hose size mm/m  |
|---------|---------|---------------------|
| 2956418 | PV-23TR | 16/60, 19/45, 25/30 |
| 2956419 | PV-25TR | 16/60, 19/45, 25/30 |
| 1956420 | PV-60   | 19/90, 25/70        |