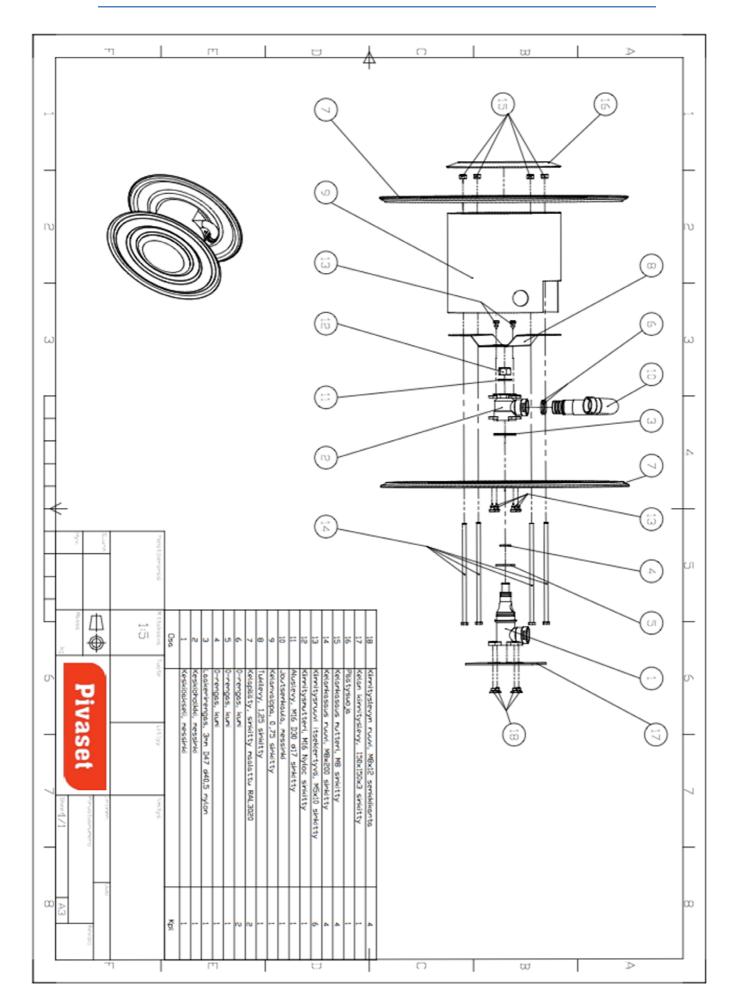

956360                                         | PV-23R | 16/60, 19/45, 25/30 |  |  |
| 2956370                                         | PV-23R | 16/60, 19/45, 25/30 |  |  |

#### Industrial model/ without a hose or nozzle

| Code    | Model  | Max hose size mm/m  |
|---------|--------|---------------------|
| 2956380 | PV-23T | 16/60, 19/45, 25/30 |
| 2956390 | PV-23T | 16/60, 19/45, 25/30 |

Stainless steel industrial model/ without a hose or nozzle

| Code    | Model   | Max hose size mm/m  |
|---------|---------|---------------------|
| 2956418 | PV-23TR | 16/60, 19/45, 25/30 |
| 2956419 | PV-25TR | 16/60, 19/45, 25/30 |
| 1956420 | PV-60   | 19/90, 25/70        |

Industrial models with pressure class of PN 1,6 MPa can be ordered separately.

PV-23





## Exploded view of the reel