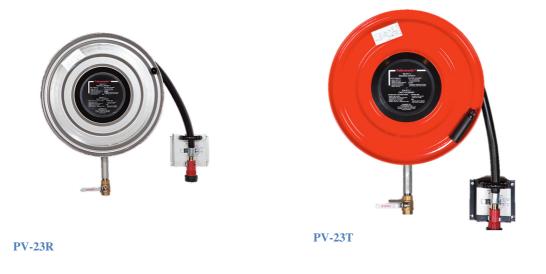

# Industrial model and stainless-steel hose reels

#### Description

Easy to use industrial models, that are designed to withstand continuous heavy use. The PV-23 and PV-25 models are equipped with a folding rewinding crank, a hose guide and a 1" shut-off valve. Models are equipped with a brass curve rising from the reel centre to the circle. PV-60 model includes a 1" shut-off valve and a rewinding crank. It has a 1" inner thread for a feed pipe.

Industrial models with pressure class of PN 1,6 MPa can be ordered separately.

PV-23