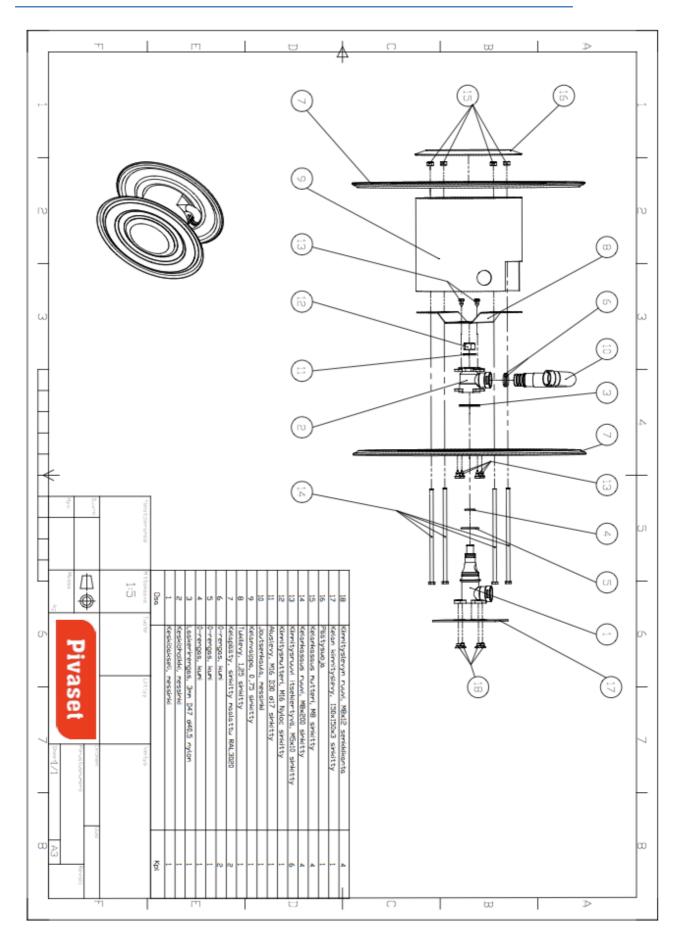

|
| PV-23 | 19 mm/40 m                                                                                                    |
| PV-23 | 19 mm/45 m                                                                                                    |
| PV-23 | 25 mm/20 m                                                                                                    |
| PV-23 | 25 mm/25 m                                                                                                    |
| PV-23 | 25 mm/30 m                                                                                                    |
| PV-23 | Without a hose or nozzle                                                                                      |
|       | PV-23   PV-23 |

# Exploded view of the reel