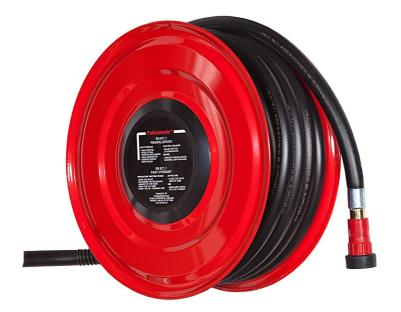

# PV-replacement reel

### Description

#### Diameter 550 x depth 150-200 mm

A reel designed to be a fire hydrant. Replacement reel meant for fire hydrant cabinets. Includes a fire hydrant hose and a direct/fog nozzle as well as a 1" connecting hose for water supply. Reels are also available in diameters of 390 mm and 650 mm. The replacement reels have a 150x150mm centre bracket as standard. Also available with a 140x140mm bracket.

### Hose

1. Fabric surface polyester/EPDM lightweight hose. Fulfils EN 694:2001 standard.

Operating pressure: 1,2 MPa Burst pressure: 9 MPa

 Nitrile/PVC fire hydrant hose reinforced with polyester webbing. Fulfils EN 694:2001 Type A Class 2 standard. Operating pressure: 1,2 MPa

#### Reel

The reels are made from 1 mm steel and the hub of the reel is made from a special pressure-tested brass casting.