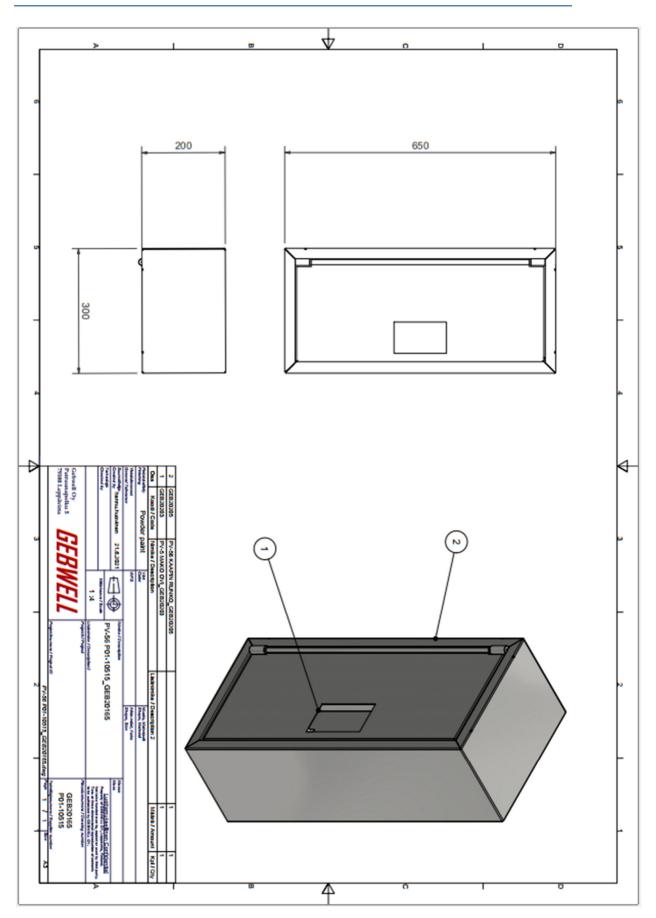

# Dimensions

## **Cabinet alternatives**

| Code      | Model     | Color | Size mm     |
|-----------|-----------|-------|-------------|
| 2969821   | PV-5/6    | Red   | 300x650x200 |
| 2969826   | PV-5/6    | White | 300x650x200 |
| 2969827   | PV-5/6    | Grey  | 300x650x200 |
| 2969822   | PV-5/12   | Red   | 300x690x290 |
| 2969828   | PV-5/12   | White | 300x690x290 |
| 2969829   | PV-5/12   | Grey  | 300x690x290 |
| 2969823   |           | Red   | 300x690x290 |
|           | PV-5/12i  |       |             |
| 2969830   | PV-5/12i  | White | 300x690x290 |
| 2969831   | PV-5/12i  | Grey  | 300x690x290 |
| 2969824   | PV-5/12R  | SST   | 300x690x290 |
| 2969825   | PV-5/12Ri | SST   | 300x690x290 |
| i= window |           |       |             |