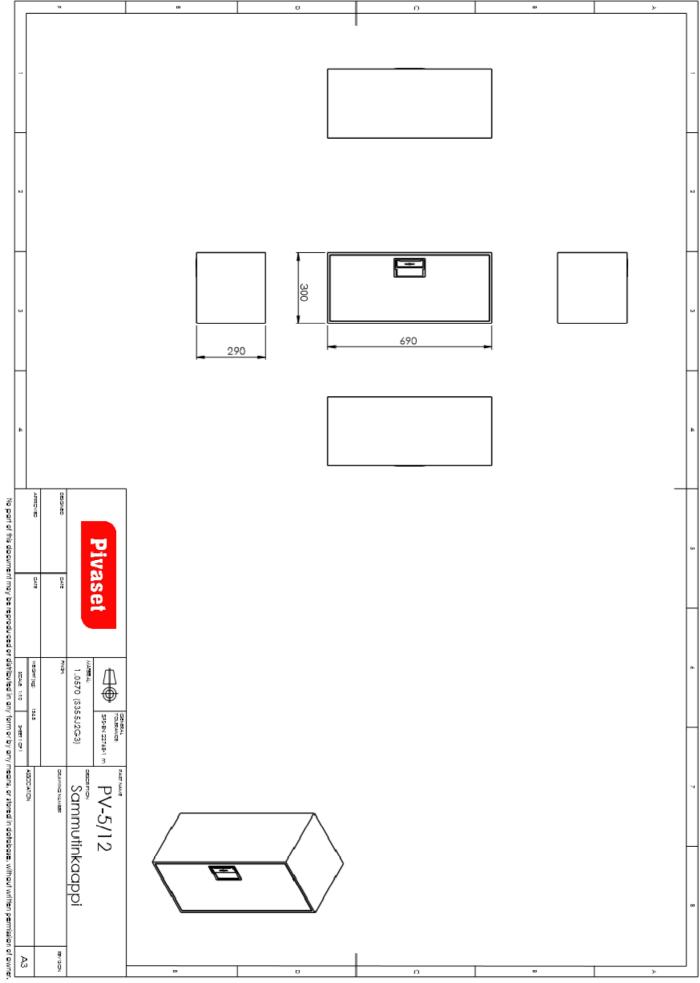

# Dimensions

## **Cabinet alternatives**

| Code      | Model     | Color | Size mm     |
|-----------|-----------|-------|-------------|
| 2969821   | PV-5/6    | Red   | 300x650x200 |
| 2969826   | PV-5/6    | White | 300x650x200 |
| 2969827   | PV-5/6    | Grey  | 300x650x200 |
| 2969822   | PV-5/12   | Red   | 300x690x290 |
| 2969828   | PV-5/12   | White | 300x690x290 |
| 2969829   | PV-5/12   | Grey  | 300x690x290 |
| 2969823   |           | Red   | 300x690x290 |
|           | PV-5/12i  |       |             |
| 2969830   | PV-5/12i  | White | 300x690x290 |
| 2969831   | PV-5/12i  | Grey  | 300x690x290 |
| 2969824   | PV-5/12R  | SST   | 300x690x290 |
| 2969825   | PV-5/12Ri | SST   | 300x690x290 |
| i= window |           |       |             |