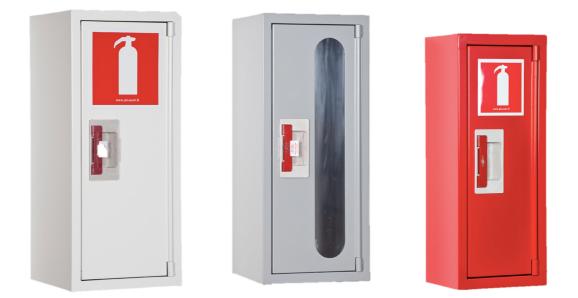

# **PV-5** Fire extinguisher cabinets

PV-5/12, PV-5/12i and PV-5/6

#### Description

Fire extinguisher cabinets are manufactured from 1,25 mm steel and the reels are made from 1 mm galvanized steel. The cabinet has a welded back wall that strengthens the structure and a reinforced door. The doors open 180 degrees.

There are cabinets for 6 kg and 12 kg fire extinguishers. One alternative is a model with an inspection window. The cabinets are suitable for outside use. Flush-mounting frames are available.

### Surface finish

Epoxy powder-coated Standard colours: -grey (RAL 7040) -white (RAL 9016) -red (RAL 3020)