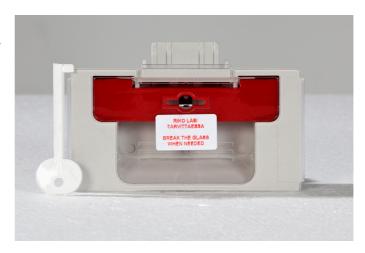

## Lock

The door is equipped with a special lock that is shielded by a breakable protective glass.