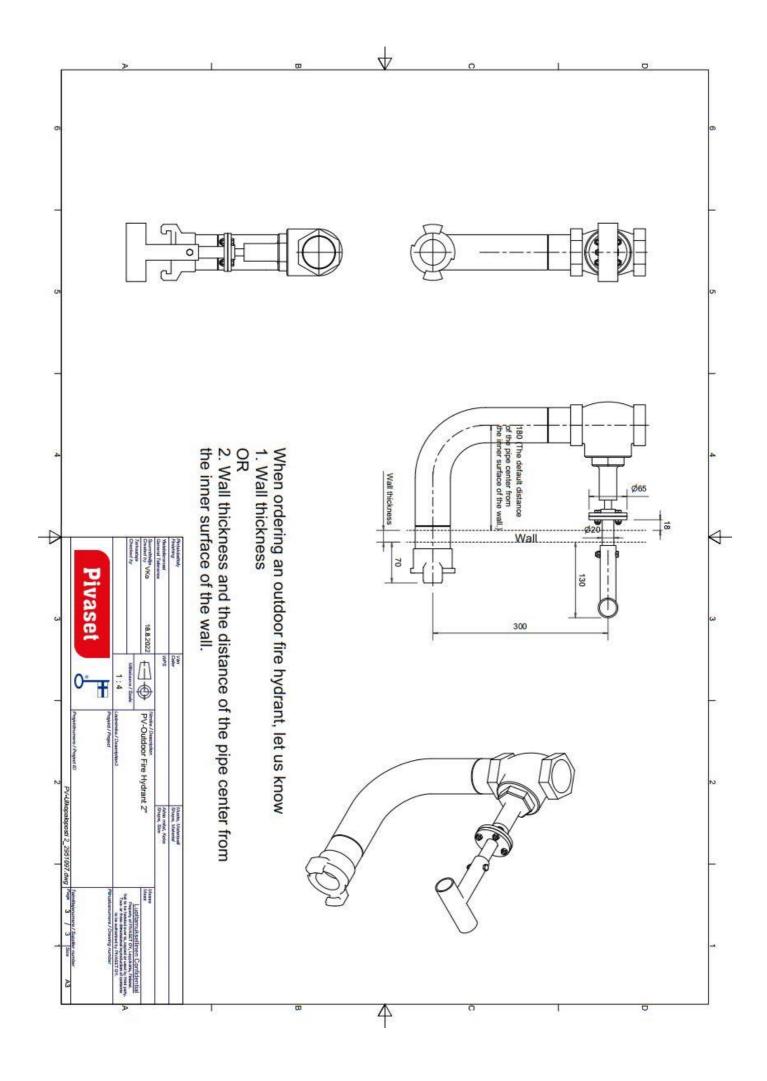

#### Models

| Code    | Model/ size   |
|---------|---------------|
| 2951098 | PV-outdoor 1" |
| 2951097 | PV-outdoor 2" |
| 2951099 | PV-outdoor 3" |