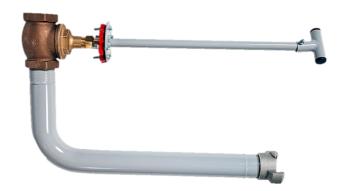

## Description

The PV-Outdoor fire hydrant makes it possible to mount a fire hose and valve spindle on an exterior wall. The PV-Outdoor fire hydrant can be fitted with a PV standard cabinet 5/12.

## Equipment

PV-Outdoor fire hydrant is includes a shut-off valve, piping, a quick connect nipple and a telescopic extension spindle.