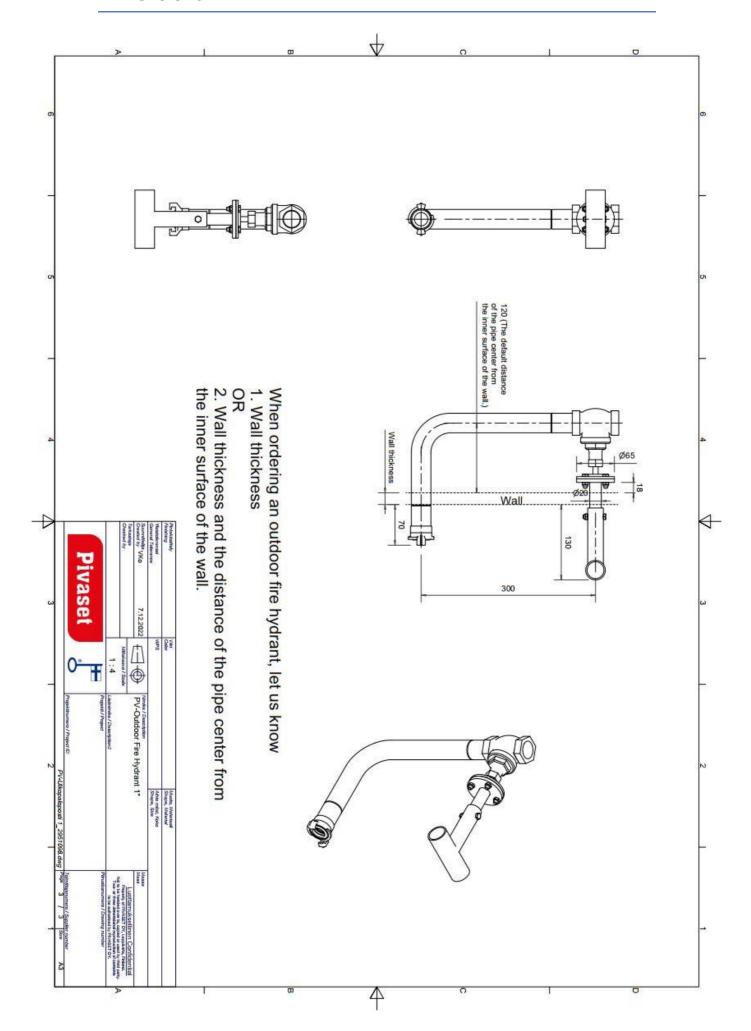

#### Models

| Code    | Model/ size   |
|---------|---------------|
| 2951098 | PV-outdoor 1" |
| 2951097 | PV-outdoor 2" |
| 2951099 | PV-outdoor 3" |