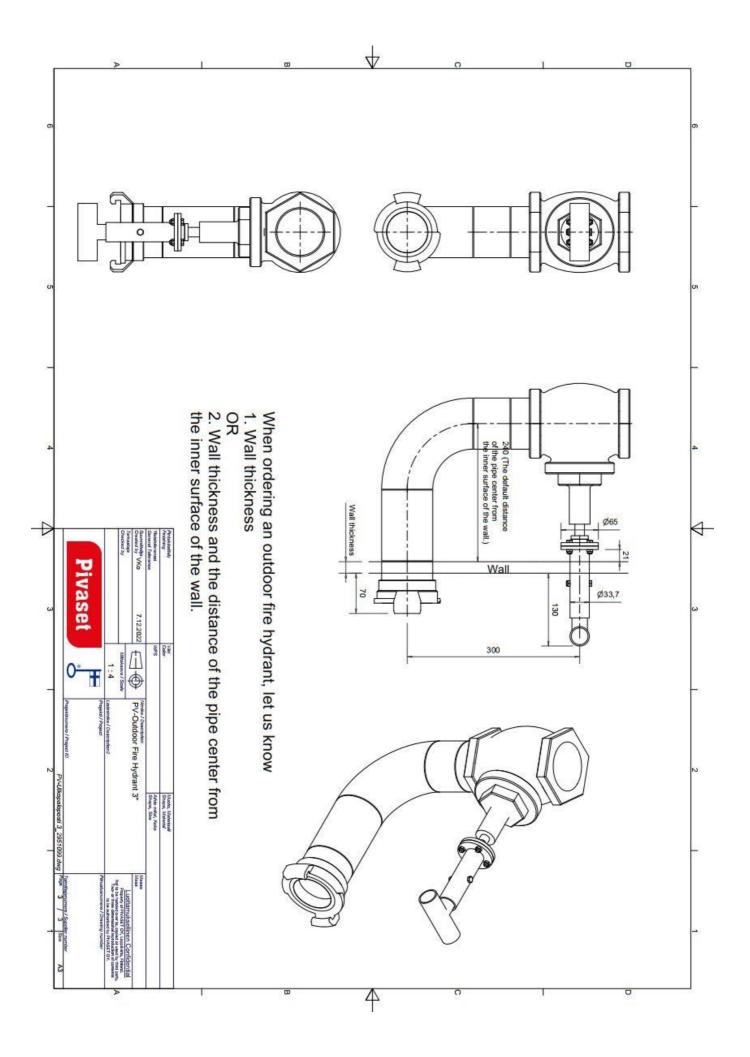

#### Models

| Code    | Model/ size   |
|---------|---------------|
| 2951098 | PV-outdoor 1" |
| 2951097 | PV-outdoor 2" |
| 2951099 | PV-outdoor 3" |